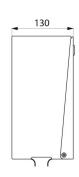

Level control.

Toilet roll holder made from bacteriostatic bright polished 304 stainless steel.

Stainless steel thickness: 1mm. Dimensions: 130 x 120 x 260mm.

30-year warranty.

## TECHNICAL CHARACTERISTICS

Toilet paper dispenser for two rolls - Ref. 1660

| Height        | 260 mm                              |
|---------------|-------------------------------------|
| Depth         | 130 mm                              |
| Width         | 120mm                               |
| Thickness     | 1mm                                 |
| Finish        | Bright polished 304 stainless steel |
| Norms         |                                     |
| Warranty      | 30 g                                |
| Repairability | 50 g                                |
|               |                                     |