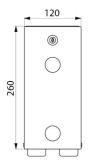

Level control.

Toilet roll holder made from bacteriostatic bright polished 304 stainless steel.

Stainless steel thickness: 1mm. Dimensions: 130 x 120 x 260mm.

30-year warranty.

## TECHNICAL CHARACTERISTICS

Toilet paper dispenser for two rolls - Ref. 1660

| Height        | 260 mm                              |
|---------------|-------------------------------------|
| Depth         | 130 mm                              |
| Width         | 120mm                               |
| Thickness     | 1mm                                 |
| Finish        | Bright polished 304 stainless steel |
| Norms         |                                     |
| Warranty      | 30 g                                |
| Repairability | 50 g                                |
|               |                                     |