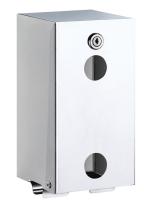

## Toilet paper dispenser for two rolls

Ref. 1660

2024 UK public price excluding VAT: £159.39

## **DESCRIPTION**

Toilet paper dispenser for two rolls - Ref. 1660

Wall-mounted toilet paper dispenser.

Twin toilet roll dispenser.

1 spare roll.

Vandal-resistant model.

With lock and standard DELABIE key.

Level control.

Toilet roll holder made from bacteriostatic bright polished 304 stainless steel.

Stainless steel thickness: 1mm. Dimensions: 130 x 120 x 260mm.

30-year warranty.