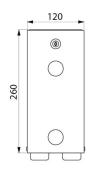

Level control.

Toilet roll holder made from bacteriostatic bright polished 304 stainless steel.

Stainless steel thickness: 1mm.

Dimensions: 130 x 120 x 260mm.

30-year warranty.

## TECHNICAL CHARACTERISTICS

Toilet paper dispenser for two rolls - Ref. 1660

| Height        | 260 mm                              |
|---------------|-------------------------------------|
| Depth         | 130 mm                              |
| Width         | 120mm                               |
| Thickness     | 1mm                                 |
| Finish        | Bright polished 304 stainless steel |
| Norms         | <u>©</u>                            |
| Warranty      | 30 g                                |
| Repairability | 50g<br>REPARABUTY                   |
|               |                                     |