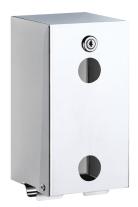

## Toilet paper dispenser for two rolls

Ref. 1660

2025 UK public price excluding VAT: £143.45

## **DESCRIPTION**

Toilet paper dispenser for two rolls - Ref. 1660

Wall-mounted toilet paper dispenser.

Twin toilet roll dispenser.

1 spare roll.

Vandal-resistant model.

With lock and standard DELABIE key.