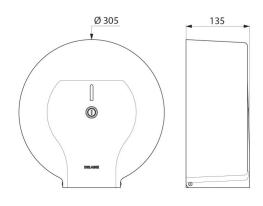

With back-piece: protects paper from imperfections in wall, humidity and dust.

With lock and standard DELABIE key.

Level control.

Dimensions: Ø 305mm, depth 135mm.

30-year warranty.

## TECHNICAL CHARACTERISTICS

Jumbo toilet paper dispenser - 400m - Ref. 2911

| Depth         | 135mm                               |
|---------------|-------------------------------------|
| Width         | Ø 305mm                             |
| Finish        | Bright polished 304 stainless steel |
| Norms         | <u>©</u>                            |
| Warranty      | 30 g                                |
| Repairability | 50° geraraelity                     |
|               |                                     |