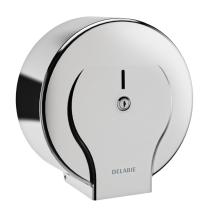

## **DESCRIPTION**

Jumbo toilet paper dispenser - 400m - Ref. 2911

Wall-mounted toilet paper dispenser.

Large model for 400m rolls.

Toilet paper dispenser made from bright polished 304 stainless steel.

One-piece hinged cover for easy maintenance and better hygiene.

With back-piece: protects paper from imperfections in wall, humidity and dust.

With lock and standard DELABIE key.

Level control.

Dimensions: Ø 305mm, depth 135mm.

30-year warranty.

## **ADVANTAGES**

304 stainless steel: reduces bacterial development

Smooth surface with no seams, easy to clean

Vandal-resistant model with lock

Lock and standard DELABIE key