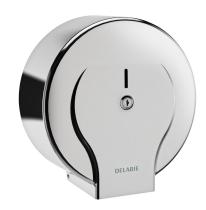

## Jumbo toilet paper dispenser - 400m

Ref. 2911

Large model for 400m rolls

2025 UK public price excluding VAT: £178.17

## **DESCRIPTION**

Jumbo toilet paper dispenser - 400m - Ref. 2911

Wall-mounted toilet paper dispenser.

Large model for 400m rolls.

Toilet paper dispenser made from bright polished 304 stainless steel.

One-piece hinged cover for easy maintenance and better hygiene.

With back-piece: protects paper from imperfections in wall, humidity and dust.

With lock and standard DELABIE key.

Level control.

Dimensions: Ø 305mm, depth 135mm.

30-year warranty.