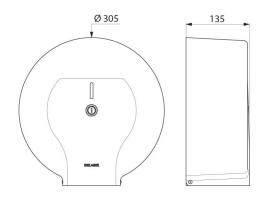

With back-piece: protects paper from imperfections in wall, humidity and dust.

With lock and standard DELABIE key.

Level control.

Dimensions: Ø 305mm, depth 135mm.

30-year warranty.

## TECHNICAL CHARACTERISTICS

Jumbo toilet paper dispenser - 400m - Ref. 2911

| Depth         | 135mm                               |
|---------------|-------------------------------------|
| Width         | Ø 305mm                             |
| Finish        | Bright polished 304 stainless steel |
| Norms         | <u>©</u>                            |
| Warranty      | 30 g                                |
| Repairability | 50° geraraelity                     |
|               |                                     |