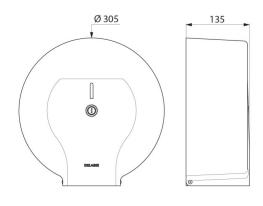

With back-piece: protects paper from imperfections in wall, humidity and dust.

With lock and standard DELABIE key.

Level control.

Dimensions: Ø 305mm, depth 135mm.

30-year warranty.

## TECHNICAL CHARACTERISTICS

Jumbo toilet paper dispenser - 400m - Ref. 2911

| Depth         | 135mm                               |
|---------------|-------------------------------------|
| Width         | Ø 305mm                             |
| Finish        | Bright polished 304 stainless steel |
| Norms         | <u> </u>                            |
| Warranty      | 30 g                                |
| Repairability | 50 g                                |
|               |                                     |