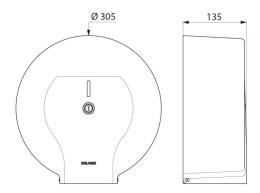

#### Jumbo toilet paper dispenser - 400m - Ref. 2910

Wall-mounted toilet paper dispenser.
Large model for 400m rolls.
Toilet paper dispenser made from white lacquered steel.
One-piece hinged cover for easy maintenance and better hygiene.
With back-piece: protects paper from imperfections in wall, humidity and dust.
With lock and standard DELABIE key.
Level control.
Dimensions: Ø 305mm, depth 135mm.
30-year warranty.

| Depth         | 135mm                 |
|---------------|-----------------------|
| Width         | Ø 305mm               |
| Finish        | White lacquered steel |
| Norms         | 0                     |
| Warranty      | 30 MARRANTY           |
| Repairability | 50°                   |