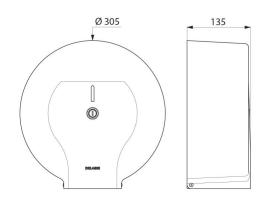

With back-piece: protects paper from imperfections in wall, humidity and dust.

With lock and standard DELABIE key.

Level control.

Dimensions: Ø 305mm, depth 135mm.

30-year warranty.

## TECHNICAL CHARACTERISTICS

Jumbo toilet paper dispenser - 400m - Ref. 2910

| Depth         | 135mm                 |  |
|---------------|-----------------------|--|
| Width         | Ø 305mm               |  |
| Finish        | White lacquered steel |  |
| Norms         | <u>©</u>              |  |
| Warranty      | 30gg<br>WARRANTY      |  |
| Repairability | 50 g                  |  |
|               |                       |  |