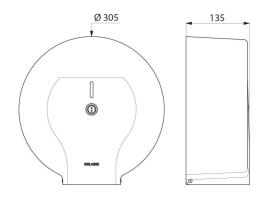

With back-piece: protects paper from imperfections in wall, humidity and dust.

With lock and standard DELABIE key.

Level control.

Dimensions: Ø 305mm, depth 135mm.

30-year warranty.

## TECHNICAL CHARACTERISTICS

Jumbo toilet paper dispenser - 400m - Ref. 2910

| Depth         | 135mm                 |
|---------------|-----------------------|
| Width         | Ø 305mm               |
| Finish        | White lacquered steel |
| Norms         | <u> </u>              |
| Warranty      | 30 gg<br>WARRANTY     |
| Repairability | SEPARABILITY          |
|               |                       |