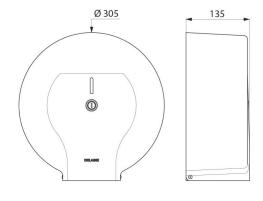

With back-piece: protects paper from imperfections in wall, humidity and dust.

With lock and standard DELABIE key.

Level control.

Dimensions: Ø 305mm, depth 135mm.

30-year warranty.

## TECHNICAL CHARACTERISTICS

Jumbo toilet paper dispenser - 400m - Ref. 2912

| Depth         | 135mm                              |
|---------------|------------------------------------|
| Width         | Ø 305mm                            |
| Finish        | Polished satin 304 stainless steel |
| Norms         | <u>©</u>                           |
| Warranty      | 30 SE WARRANTY                     |
| Repairability | 50 g                               |