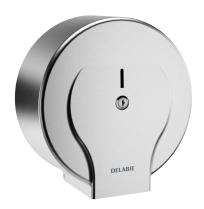

## Jumbo toilet paper dispenser - 400m

Ref. 2912

Large model for 400m rolls

2024 UK public price excluding VAT: £172.99

## **DESCRIPTION**

Jumbo toilet paper dispenser - 400m - Ref. 2912

Wall-mounted toilet paper dispenser.

Large model for 400m rolls.

Toilet paper dispenser made from polished satin 304 stainless steel.

One-piece hinged cover for easy maintenance and better hygiene.

With back-piece: protects paper from imperfections in wall, humidity and dust.

With lock and standard DELABIE key.

Level control.

Dimensions: Ø 305mm, depth 135mm.

30-year warranty.