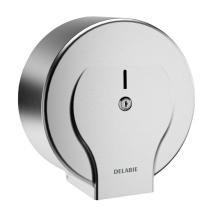

## **DESCRIPTION**

Jumbo toilet paper dispenser - 400m - Ref. 2912

Wall-mounted toilet paper dispenser.

Large model for 400m rolls.

Toilet paper dispenser made from polished satin 304 stainless steel.

One-piece hinged cover for easy maintenance and better hygiene.

With back-piece: protects paper from imperfections in wall, humidity and dust.

With lock and standard DELABIE key.

Level control.

Dimensions: Ø 305mm, depth 135mm.

30-year warranty.

## **ADVANTAGES**

304 stainless steel: reduces bacterial development

Smooth surface with no seams, easy to clean

Vandal-resistant model with lock

Lock and standard DELABIE key