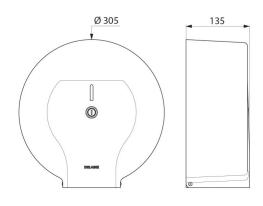

With back-piece: protects paper from imperfections in wall, humidity and dust.

With lock and standard DELABIE key.

Level control.

Dimensions: Ø 305mm, depth 135mm.

30-year warranty.

## TECHNICAL CHARACTERISTICS

Jumbo toilet paper dispenser - 400m - Ref. 2912

| Depth         | 135mm                              |
|---------------|------------------------------------|
| Width         | Ø 305mm                            |
| Finish        | Polished satin 304 stainless steel |
| Norms         | <u>©</u>                           |
| Warranty      | 30 gg                              |
| Repairability | 50 g<br>REPARABILITY               |
|               |                                    |