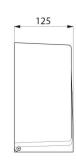

With back-piece: protects paper from imperfections in wall, humidity and dust.

With lock and standard DELABIE key.

Level control.

Dimensions: Ø 225mm, depth 125mm.

30-year warranty.

## TECHNICAL CHARACTERISTICS

Jumbo toilet paper dispenser - 200m - Ref. 2901

| Depth         | 125mm                               |
|---------------|-------------------------------------|
| Width         | Ø 225mm                             |
| Finish        | Bright polished 304 stainless steel |
| Norms         | <u>©</u>                            |
| Warranty      | 30 g                                |
| Repairability | 50 g                                |
|               |                                     |