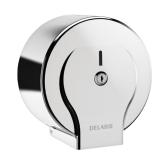

## Jumbo toilet paper dispenser - 200m

Ref. 2901

Large model for rolls 200m

2024 UK public price excluding VAT: £117.88

## **DESCRIPTION**

Jumbo toilet paper dispenser - 200m - Ref. 2901

Wall-mounted toilet paper dispenser.

Large model for 200m rolls.

Toilet paper dispenser made from bright polished 304 stainless steel.

One-piece hinged cover for easy maintenance and better hygiene.

With back-piece: protects paper from imperfections in wall, humidity and dust.

With lock and standard DELABIE key.

Level control.

Dimensions: Ø 225mm, depth 125mm.

30-year warranty.

## **ADVANTAGES**

304 stainless steel: reduces bacterial development

Smooth surface with no seams, easy to clean

Vandal-resistant model with lock

Lock and standard DELABIE key