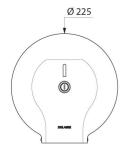

With back-piece: protects paper from imperfections in wall, humidity and dust.

With lock and standard DELABIE key.

Level control.

Dimensions: Ø 225mm, depth 125mm.

30-year warranty.

## TECHNICAL CHARACTERISTICS

Jumbo toilet paper dispenser - 200m - Ref. 2901

| Depth         | 125mm                               |
|---------------|-------------------------------------|
| Width         | Ø 225mm                             |
| Finish        | Bright polished 304 stainless steel |
| Norms         | <u>©</u>                            |
| Warranty      | 30 g                                |
| Repairability | 50 g                                |
|               |                                     |