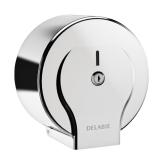

## Jumbo toilet paper dispenser - 200m

Ref. 2901

Large model for rolls 200m

2025 UK public price excluding VAT: £121.40

## **DESCRIPTION**

Jumbo toilet paper dispenser - 200m - Ref. 2901

Wall-mounted toilet paper dispenser.

Large model for 200m rolls.

Toilet paper dispenser made from bright polished 304 stainless steel.

One-piece hinged cover for easy maintenance and better hygiene.

With back-piece: protects paper from imperfections in wall, humidity and dust.

With lock and standard DELABIE key.

Level control.

Dimensions: Ø 225mm, depth 125mm.

30-year warranty.

## **ADVANTAGES**

304 stainless steel: reduces bacterial development

Smooth surface with no seams, easy to clean

Vandal-resistant model with lock

Lock and standard DELABIE key