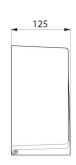

With back-piece: protects paper from imperfections in wall, humidity and dust.

With lock and standard DELABIE key.

Level control.

Dimensions: Ø 225mm, depth 125mm.

30-year warranty.

## TECHNICAL CHARACTERISTICS

Jumbo toilet paper dispenser - 200m - Ref. 2901

| Depth         | 125mm                               |
|---------------|-------------------------------------|
| Width         | Ø 225mm                             |
| Finish        | Bright polished 304 stainless steel |
| Norms         | <u>©</u>                            |
| Warranty      | 30 g                                |
| Repairability | 50 g                                |
|               |                                     |