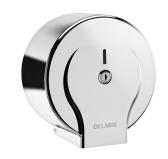

## **DESCRIPTION**

Jumbo toilet paper dispenser - 200m - Ref. 2901

Wall-mounted toilet paper dispenser.

Large model for 200m rolls.

Toilet paper dispenser made from bright polished 304 stainless steel.

One-piece hinged cover for easy maintenance and better hygiene.

With back-piece: protects paper from imperfections in wall, humidity and dust.

With lock and standard DELABIE key.

Level control.

Dimensions: Ø 225mm, depth 125mm.

30-year warranty.

## **ADVANTAGES**

304 stainless steel: reduces bacterial development

Smooth surface with no seams, easy to clean

Vandal-resistant model with lock

Lock and standard DELABIE key