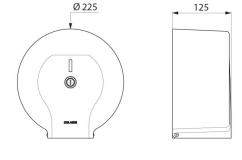

With back-piece: protects paper from imperfections in wall, humidity and dust.

With lock and standard DELABIE key.

Level control.

Dimensions: Ø 225mm, depth 125mm.

30-year warranty.

## TECHNICAL CHARACTERISTICS

Jumbo toilet paper dispenser - 200m - Ref. 2901

| Depth         | 125mm                               |
|---------------|-------------------------------------|
| Width         | Ø 225mm                             |
| Finish        | Bright polished 304 stainless steel |
| Norms         | 0                                   |
| Warranty      | 30 g                                |
| Repairability | <b>50</b> 質<br>REPARABILITY         |