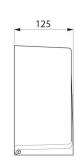

With back-piece: protects paper from imperfections in wall, humidity and dust.

With lock and standard DELABIE key.

Level control.

Dimensions: Ø 225mm, depth 125mm.

30-year warranty.

## TECHNICAL CHARACTERISTICS

Jumbo toilet paper dispenser - 200m - Ref. 2900

| Depth         | 125mm                 |  |
|---------------|-----------------------|--|
| Width         | Ø 225mm               |  |
| Finish        | White lacquered steel |  |
| Norms         | <u> </u>              |  |
| Warranty      | 30 g<br>WARRANTY      |  |
| Repairability | 50 g                  |  |
|               |                       |  |