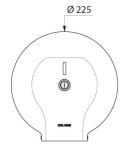

With back-piece: protects paper from imperfections in wall, humidity and dust.

With lock and standard DELABIE key.

Level control.

Dimensions: Ø 225mm, depth 125mm.

30-year warranty.

## TECHNICAL CHARACTERISTICS

Jumbo toilet paper dispenser - 200m - Ref. 2900

| Depth         | 125mm                 |  |
|---------------|-----------------------|--|
| Width         | Ø 225mm               |  |
| Finish        | White lacquered steel |  |
| Norms         | <u> </u>              |  |
| Warranty      | 30 g<br>WARRANTY      |  |
| Repairability | 50 g                  |  |
|               |                       |  |