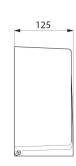

With back-piece: protects paper from imperfections in wall, humidity and dust.

With lock and standard DELABIE key.

Level control.

Dimensions: Ø 225mm, depth 125mm.

30-year warranty.

## TECHNICAL CHARACTERISTICS

Jumbo toilet paper dispenser - 200m - Ref. 2902

| Depth         | 125mm                              |
|---------------|------------------------------------|
| Width         | Ø 225mm                            |
| Finish        | Polished satin 304 stainless steel |
| Norms         | 0                                  |
| Warranty      | 30 g                               |
| Repairability | 50 g<br>reparability               |
|               |                                    |