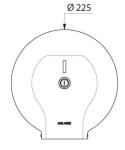

With back-piece: protects paper from imperfections in wall, humidity and dust.

With lock and standard DELABIE key.

Level control.

Dimensions: Ø 225mm, depth 125mm.

30-year warranty.

## TECHNICAL CHARACTERISTICS

Jumbo toilet paper dispenser - 200m - Ref. 2902

| Depth         | 125mm                              |
|---------------|------------------------------------|
| Width         | Ø 225mm                            |
| Finish        | Polished satin 304 stainless steel |
| Norms         | 0                                  |
| Warranty      | 30 g                               |
| Repairability | 50 g<br>reparability               |
|               |                                    |