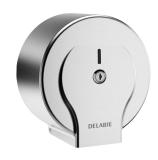

## Jumbo toilet paper dispenser - 200m

Ref. 2902

Large model for rolls 200m

2024 UK public price excluding VAT: £117.88

## **DESCRIPTION**

Jumbo toilet paper dispenser - 200m - Ref. 2902

Wall-mounted toilet paper dispenser.

Large model for 200m rolls.

Toilet paper dispenser made from polished satin 304 stainless steel.

One-piece hinged cover for easy maintenance and better hygiene.

## **ADVANTAGES**

304 stainless steel: reduces bacterial development

Smooth surface with no seams, easy to clean

Vandal-resistant model with lock

Lock and standard DELABIE key