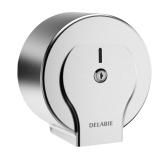

## Jumbo toilet paper dispenser - 200m

Ref. 2902

Large model for rolls 200m

2025 UK public price excluding VAT: £121.40

## **DESCRIPTION**

Jumbo toilet paper dispenser - 200m - Ref. 2902

Wall-mounted toilet paper dispenser.

Large model for 200m rolls.

Toilet paper dispenser made from polished satin 304 stainless steel.

One-piece hinged cover for easy maintenance and better hygiene.

## **ADVANTAGES**

304 stainless steel: reduces bacterial development

Smooth surface with no seams, easy to clean

Vandal-resistant model with lock

Lock and standard DELABIE key