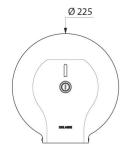

With back-piece: protects paper from imperfections in wall, humidity and dust.

With lock and standard DELABIE key.

Level control.

Dimensions: Ø 225mm, depth 125mm.

30-year warranty.

## TECHNICAL CHARACTERISTICS

Jumbo toilet paper dispenser - 200m - Ref. 2902

| Depth         | 125mm                              |
|---------------|------------------------------------|
| Width         | Ø 225mm                            |
| Finish        | Polished satin 304 stainless steel |
| Norms         | 0                                  |
| Warranty      | 30 g                               |
| Repairability | 50 g<br>reparability               |
|               |                                    |