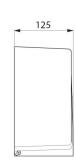

With back-piece: protects paper from imperfections in wall, humidity and dust.

With lock and standard DELABIE key.

Level control.

Dimensions: Ø 225mm, depth 125mm.

30-year warranty.

## TECHNICAL CHARACTERISTICS

Jumbo toilet paper dispenser - 200m - Ref. 2902

| Depth         | 125mm                              |
|---------------|------------------------------------|
| Width         | Ø 225mm                            |
| Finish        | Polished satin 304 stainless steel |
| Norms         | 0                                  |
| Warranty      | 30 g                               |
| Repairability | 50 g<br>reparability               |
|               |                                    |