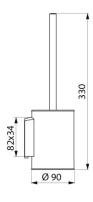

Stainless steel body 1mm thick.

Dimensions: Ø 90mm x 330mm.

30-year warranty.

## TECHNICAL CHARACTERISTICS

Wall-mounted toilet brush set - Ref. 4048P

| Height        | 330mm                               |
|---------------|-------------------------------------|
| Width         | Ø 90mm                              |
| Thickness     | 1mm                                 |
| Finish        | Bright polished 304 stainless steel |
| Norms         |                                     |
| Warranty      | 30 g<br>WASTANTY                    |
| Repairability | 50° S                               |
|               |                                     |