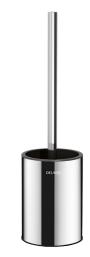

## Wall-mounted toilet brush set

Ref. 4048P

Model with anti-theft lock for fixing

2024 UK public price excluding VAT: £71.59

Wall-mounted toilet brush set - Ref. 4048P

Wall-mounted toilet brush set.

Wall-mounted robust model with toilet brush and anti-theft lock for fixing.

Bacteriostatic bright polished 304 stainless steel.

Easy to clean: plastic bowl can be removed from above.

Plastic bowl with reservoir: avoids toilet brush sitting in residual water and reduces the risk of splashing when next used.