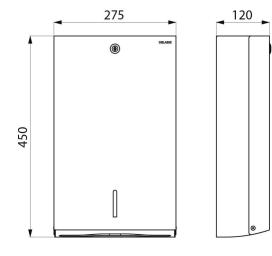

Capacity 750 sheets. Metal thickness: 1mm.. White powder-coated.

Dimensions: 120 x 270 x 450mm.

Pack of 180 folded paper towels can be ordered separately (ref. 6606). Paper towel dimensions: open 230 x 250 mm, closed 115 x 250mm.

## TECHNICAL CHARACTERISTICS

Wall-mounted paper towel dispenser, for 750 sheets - Ref. 6602

| Height        | 450mm               |
|---------------|---------------------|
| Depth         | 120mm               |
| Width         | 275mm               |
| Thickness     | 1mm                 |
| Finish        | White powder-coated |
| Norms         | <u> </u>            |
| Warranty      | 30 g<br>WARRANTY    |
| Repairability | 50° SEPARABILITY    |
|               |                     |