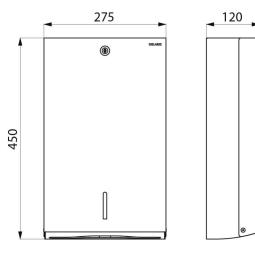

#### DESCRIPTION

Wall-mounted paper towel dispenser, for 750 sheets - Ref. 6602

Wall-mounted paper towel dispenser.
With lock and standard DELABIE key.
With level control.
Capacity 750 sheets.
Metal thickness: 1mm..
White powder-coated.
Dimensions: 120 x 270 x 450mm.
Pack of 180 folded paper towels can be ordered separately (ref. 6606).
Paper towel dimensions: open 230 x 250 mm, closed 115 x 250mm.
30-year warranty.

#### Wall-mounted paper towel dispenser, for 750 sheets - Ref. 6602

| Height            | 450mm               |
|-------------------|---------------------|
| Depth             | 120mm               |
| Width             | 275mm               |
| Thickness         | 1mm                 |
| Finish            | White powder-coated |
|                   |                     |
| Norms             |                     |
| Norms<br>Warranty |                     |
|                   | 30                  |