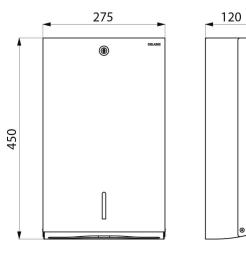

#### DESCRIPTION

Wall-mounted paper towel dispenser, for 750 sheets - Ref. 6607D

Wall-mounted paper towel dispenser. Bacterostatic 304 stainless steel with polished satin finish. Paper towel dispenser with lock and standard DELABIE key. With level control. Capacity 750 sheets. Stainless steel thickness: 1mm. Dimensions: 130 x 275 x 450mm. Pack of folded paper towels can be ordered separately (ref. 6606). Paper towel dimensions: open 230 x 250mm, folded 115 x 250mm. Paper towel dispenser with 30-year warranty.