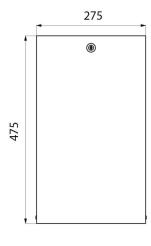

Stainless steel thickness: 1mm. Bright polished stainless steel. Dimensions: 130 x 275 x 475mm.

30-year warranty.

Capacity 16 litres.

## **TECHNICAL CHARACTERISTICS**

Wall-mounted stainless steel bin with lid and lock, 16 litres - Ref. 6611

| Height       | 475mm                           |
|--------------|---------------------------------|
| Depth        | 130mm                           |
| Width        | 275mm                           |
| Thickness    | 1mm                             |
|              |                                 |
| Finish       | Bright polished stainless steel |
| Finish Norms | Bright polished stainless steel |
|              |                                 |