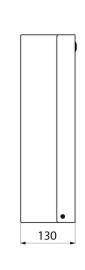

Stainless steel thickness: 1mm. Bright polished stainless steel. Dimensions: 130 x 275 x 475mm.

30-year warranty.

Capacity 16 litres.

## **TECHNICAL CHARACTERISTICS**

Wall-mounted stainless steel bin with lid and lock, 16 litres - Ref. 6611

| Height       | 475mm                           |
|--------------|---------------------------------|
| Depth        | 130mm                           |
| Width        | 275mm                           |
| Thickness    | 1mm                             |
|              |                                 |
| Finish       | Bright polished stainless steel |
| Finish Norms | Bright polished stainless steel |
|              |                                 |