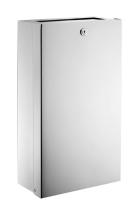

## Wall-mounted stainless steel bin with lid and lock, 16 litres

Ref. 6611

Bin for paper towels and waste paper with lid

2024 UK public price excluding VAT: £267.98

## **DESCRIPTION**

Wall-mounted stainless steel bin with lid and lock, 16 litres - Ref. 6611

Wall-mounted rectangular bin for paper towels and waste paper. System for fixing a bag in the bin.
With lock and standard DELABIE key.
Bright polished stainless steel lid.