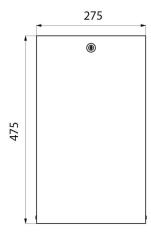

Bright polished stainless steel lid. Capacity 16 litres.

Stainless steel thickness: 1mm. Bright polished stainless steel. Dimensions: 130 x 275 x 475mm.

30-year warranty.

## **TECHNICAL CHARACTERISTICS**

Wall-mounted stainless steel bin with lid and lock, 16 litres - Ref. 6611

| Height       | 475mm                           |
|--------------|---------------------------------|
| Depth        | 130mm                           |
| Width        | 275mm                           |
| Thickness    | 1mm                             |
|              |                                 |
| Finish       | Bright polished stainless steel |
| Finish Norms | Bright polished stainless steel |
|              |                                 |