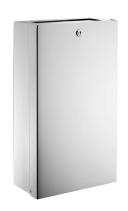

## Wall-mounted stainless steel bin with lid and lock, 16 litres

Ref. 6611

Bin for paper towels and waste paper with lid

2025 UK public price excluding VAT: £276.03

## **DESCRIPTION**

Wall-mounted stainless steel bin with lid and lock, 16 litres - Ref. 6611

Wall-mounted rectangular bin for paper towels and waste paper. System for fixing a bag in the bin. With lock and standard DELABIE key.

## **ADVANTAGES**

Vandal-resistant model with lock

Easy to maintain: standard DELABIE key

Stainless steel: reduces bacterial development