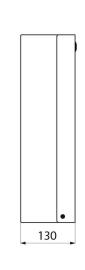

Bright polished stainless steel lid. Capacity 16 litres.

Stainless steel thickness: 1mm. Bright polished stainless steel. Dimensions: 130 x 275 x 475mm.

30-year warranty.

## **TECHNICAL CHARACTERISTICS**

Wall-mounted stainless steel bin with lid and lock, 16 litres - Ref. 6611

| Height       | 475mm                           |
|--------------|---------------------------------|
| Depth        | 130mm                           |
| Width        | 275mm                           |
| Thickness    | 1mm                             |
|              |                                 |
| Finish       | Bright polished stainless steel |
| Finish Norms | Bright polished stainless steel |
|              |                                 |