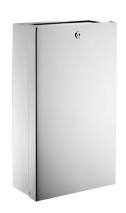

## Wall-mounted stainless steel bin with lid and lock, 16 litres

Ref. 6611

Bin for paper towels and waste paper with lid

2024 UK public price excluding VAT: £267.98

## **DESCRIPTION**

Wall-mounted stainless steel bin with lid and lock, 16 litres - Ref. 6611

Wall-mounted rectangular bin for paper towels and waste paper. System for fixing a bag in the bin.

With lock and standard DELABIE key.

## **ADVANTAGES**

Vandal-resistant model with lock

Easy to maintain: standard DELABIE key

Stainless steel: reduces bacterial development