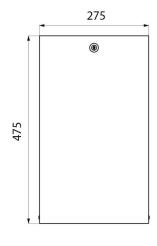

Bright polished stainless steel lid.

Capacity 16 litres.

Stainless steel thickness: 1mm. Bright polished stainless steel. Dimensions: 130 x 275 x 475mm.

30-year warranty.

## **TECHNICAL CHARACTERISTICS**

Wall-mounted stainless steel bin with lid and lock, 16 litres - Ref. 6611

| Height        | 475mm                           |
|---------------|---------------------------------|
| Depth         | 130mm                           |
| Width         | 275mm                           |
| Thickness     | 1mm                             |
| Finish        | Bright polished stainless steel |
| Norms         | <u>©</u>                        |
| Warranty      | 30 gg<br>WARRANTY               |
| Repairability | 50g<br>REVAIRABILITY            |
|               |                                 |