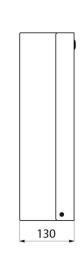

Bright polished stainless steel lid.

Capacity 16 litres.

Stainless steel thickness: 1mm. Bright polished stainless steel. Dimensions: 130 x 275 x 475mm.

30-year warranty.

## **TECHNICAL CHARACTERISTICS**

Wall-mounted stainless steel bin with lid and lock, 16 litres - Ref. 6611

| Height        | 475mm                           |
|---------------|---------------------------------|
| Depth         | 130mm                           |
| Width         | 275mm                           |
| Thickness     | 1mm                             |
| Finish        | Bright polished stainless steel |
| Norms         | <u>©</u>                        |
| Warranty      | 30 gg<br>WARRANTY               |
| Repairability | 50g<br>REVAIRABILITY            |
|               |                                 |