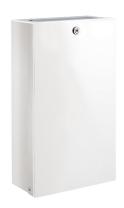

## Wall-mounted bin with lid and lock, 16 litres

Ref. 6612

Bin for paper towels and waste paper with lid

2025 UK public price excluding VAT: £267.67

## **DESCRIPTION**

Wall-mounted bin with lid and lock, 16 litres - Ref. 6612

Wall-mounted rectangular bin for paper towels and waste paper. System for fixing a bag in the bin.
With lock and standard DELABIE key.
Bright polished stainless steel lid.
Capacity 16 litres.
Metal thickness: 1mm.
White powder-coated.