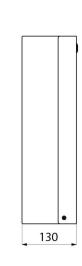

Dimensions: 130 x 275 x 475mm.

30-year warranty.

## **TECHNICAL CHARACTERISTICS**

Wall-mounted bin with lid and lock, 16 litres - Ref. 6612

| Height        | 475mm                    |
|---------------|--------------------------|
| Depth         | 130mm                    |
| Width         | 275mm                    |
| Thickness     | 1mm                      |
| Finish        | White powder-coated      |
| Norms         | 0                        |
| Warranty      | 30 g<br>WARRANTY         |
| Repairability | <b>写</b><br>REPARABILITY |
|               |                          |