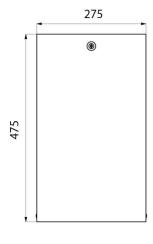

Dimensions: 130 x 275 x 475mm.

30-year warranty.

## **TECHNICAL CHARACTERISTICS**

Wall-mounted bin with lid and lock, 16 litres - Ref. 6612

| Height        | 475mm                    |
|---------------|--------------------------|
| Depth         | 130mm                    |
| Width         | 275mm                    |
| Thickness     | 1mm                      |
| Finish        | White powder-coated      |
| Norms         | 0                        |
| Warranty      | 30 g<br>WARRANTY         |
| Repairability | <b>写</b><br>REPARABILITY |
|               |                          |