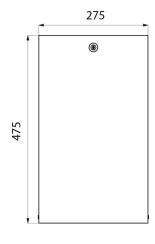

Bright polished stainless steel lid.

Capacity 16 litres.

Stainless steel thickness: 1mm. Polished satin stainless steel. Dimensions: 130 x 275 x 475mm.

30-year warranty.

## **TECHNICAL CHARACTERISTICS**

Wall-mounted stainless steel bin with lid and lock, 16 litres - Ref. 6617

| Height        | 475 mm                         |
|---------------|--------------------------------|
| Depth         | 130 mm                         |
| Width         | 275 mm                         |
| Thickness     | 1mm                            |
| Finish        | Polished satin stainless steel |
| Norms         | 0                              |
| Warranty      | 30g<br>Warranty                |
| Repairability | 50° S                          |
|               |                                |