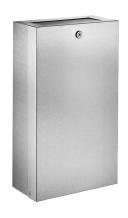

## Wall-mounted stainless steel bin with lid and lock, 16 litres

Ref. 6617

Bin for paper towels and waste paper with lid

2024 UK public price excluding VAT: £360.53

## **DESCRIPTION**

Wall-mounted stainless steel bin with lid and lock, 16 litres - Ref. 6617

Wall-mounted rectangular bin for paper-towels and waste paper.

System for fixing a bag in the bin.

With lock and standard DELABIE key.

## **ADVANTAGES**

Vandal-resistant model with lock

Easy to maintain: standard DELABIE key

Stainless steel: reduces bacterial development