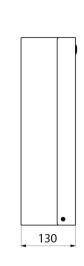

Bright polished stainless steel lid.

Capacity 16 litres.

Stainless steel thickness: 1mm. Polished satin stainless steel. Dimensions: 130 x 275 x 475mm.

30-year warranty.

## **TECHNICAL CHARACTERISTICS**

Wall-mounted stainless steel bin with lid and lock, 16 litres - Ref. 6617

| Height        | 475 mm                         |
|---------------|--------------------------------|
| Depth         | 130 mm                         |
| Width         | 275 mm                         |
| Thickness     | 1mm                            |
| Finish        | Polished satin stainless steel |
| Norms         | 0                              |
| Warranty      | 30g<br>Warranty                |
| Repairability | 50° S                          |
|               |                                |