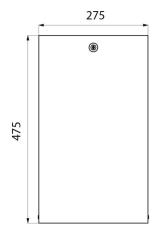

Capacity 16 litres. Stainless steel thickness: 1mm. Polished satin stainless steel. Dimensions: 130 x 275 x 475mm.

30-year warranty.

## **TECHNICAL CHARACTERISTICS**

Wall-mounted stainless steel bin with lid and lock, 16 litres - Ref. 6617

| Height       | 475 mm                         |
|--------------|--------------------------------|
| Depth        | 130 mm                         |
| Width        | 275 mm                         |
| Thickness    | 1mm                            |
|              |                                |
| Finish       | Polished satin stainless steel |
| Finish Norms | Polished satin stainless steel |
|              |                                |