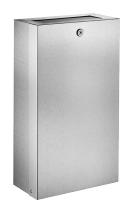

## Wall-mounted stainless steel bin with lid and lock, 16 litres

Ref. 6617

Bin for paper towels and waste paper with lid

2024 UK public price excluding VAT: £360.53

## **DESCRIPTION**

Wall-mounted stainless steel bin with lid and lock, 16 litres - Ref. 6617

Wall-mounted rectangular bin for paper-towels and waste paper. System for fixing a bag in the bin. With lock and standard DELABIE key. Bright polished stainless steel lid.

## **ADVANTAGES**

Vandal-resistant model with lock

Easy to maintain: standard DELABIE key

Stainless steel: reduces bacterial development