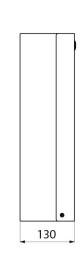

Capacity 16 litres. Stainless steel thickness: 1mm. Polished satin stainless steel. Dimensions: 130 x 275 x 475mm.

30-year warranty.

## **TECHNICAL CHARACTERISTICS**

Wall-mounted stainless steel bin with lid and lock, 16 litres - Ref. 6617

| Height       | 475 mm                         |
|--------------|--------------------------------|
| Depth        | 130 mm                         |
| Width        | 275 mm                         |
| Thickness    | 1mm                            |
|              |                                |
| Finish       | Polished satin stainless steel |
| Finish Norms | Polished satin stainless steel |
|              |                                |