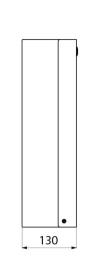

Stainless steel thickness: 1mm. Polished satin stainless steel. Dimensions: 130 x 275 x 475mm.

30-year warranty.

## **TECHNICAL CHARACTERISTICS**

Wall-mounted stainless steel bin with lid and lock, 16 litres - Ref. 6617

| Height    | 475 mm                         |
|-----------|--------------------------------|
| Depth     | 130 mm                         |
| Width     | 275 mm                         |
| Thickness | 1mm                            |
|           |                                |
| Finish    | Polished satin stainless steel |
| Norms     | Polished satin stainless steel |
|           |                                |
| Norms     | <u>©</u>                       |