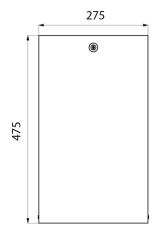

Stainless steel thickness: 1mm. Polished satin stainless steel. Dimensions: 130 x 275 x 475mm.

30-year warranty.

## **TECHNICAL CHARACTERISTICS**

Wall-mounted stainless steel bin with lid and lock, 16 litres - Ref. 6617

| Height    | 475 mm                         |
|-----------|--------------------------------|
| Depth     | 130 mm                         |
| Width     | 275 mm                         |
| Thickness | 1mm                            |
|           |                                |
| Finish    | Polished satin stainless steel |
| Norms     | Polished satin stainless steel |
|           |                                |
| Norms     | <u>©</u>                       |