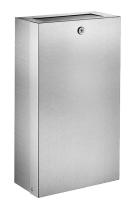

## Wall-mounted stainless steel bin with lid and lock, 16 litres

Ref. 6617

Bin for paper towels and waste paper with lid

2025 UK public price excluding VAT: £371.33

## **DESCRIPTION**

Wall-mounted stainless steel bin with lid and lock, 16 litres - Ref. 6617

Wall-mounted rectangular bin for paper-towels and waste paper. System for fixing a bag in the bin. With lock and standard DELABIE key. Bright polished stainless steel lid. Capacity 16 litres.

## **ADVANTAGES**

Vandal-resistant model with lock

Easy to maintain: standard DELABIE key

Stainless steel: reduces bacterial development