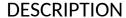

## Wall-mounted stainless steel bin with lid, 13 litres

Ref. 462

Bin for paper towels and waste paper with lid

2025 UK public price excluding VAT: £179.85

Wall-mounted stainless steel bin with lid, 13 litres - Ref. 462

Wall-mounted rectangular stainless steel bin for paper towels and waste paper.

Robust model with lid.

Bright polished stainless steel.

Capacity 13 litres.

Stainless steel 1mm thick.

Dimensions: 150 x 280 x 320mm.