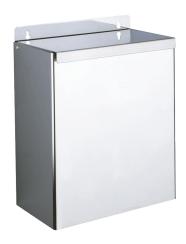

Wall-mounted rectangular stainless steel bin for paper towels and waste paper.

Robust model with lid.

Bright polished stainless steel.

Capacity 13 litres.

Stainless steel 1mm thick.

Dimensions: 150 x 280 x 320mm.

## TECHNICAL CHARACTERISTICS

Wall-mounted stainless steel bin with lid, 13 litres - Ref. 462

| 320mm                           |
|---------------------------------|
| 150mm                           |
| 280mm                           |
| Bright polished stainless steel |
| <u> </u>                        |
| 30 €<br>WASRANTY                |
|                                 |