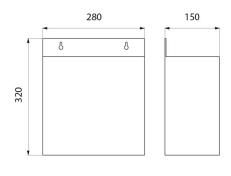

Capacity: 13 litres.

Stainless steel 1mm thick. Dimensions: 150 x 280 x 320mm.

30-year warranty.

## **TECHNICAL CHARACTERISTICS**

Wall-mounted stainless steel bin, 13 litres - Ref. 460

| 320mm                           |
|---------------------------------|
| 150mm                           |
| 280mm                           |
| Bright polished stainless steel |
| 0                               |
|                                 |
|                                 |