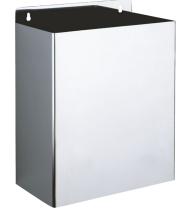

## Wall-mounted stainless steel bin, 13 litres

Ref. 460

Bin for paper towels and waste paper without lid

2024 UK public price excluding VAT: £145.32

## **DESCRIPTION**

Wall-mounted stainless steel bin, 13 litres - Ref. 460

Wall-mounted rectangular stainless steel bin for paper towels and waste

paper.

Robust model without lid. Bright polished stainless steel.

Capacity: 13 litres.

Stainless steel 1mm thick. Dimensions: 150 x 280 x 320mm.

30-year warranty.