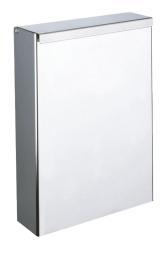

Slimline wall-mounted rectangular stainless steel bin for paper towels and waste paper.

Robust model with lid. Bright polished stainless steel bin. Capacity 4.5 litres. Stainless steel 1mm thick.

Dimensions: 70 x 210 x 310mm.

## TECHNICAL CHARACTERISTICS

Wall-mounted stainless steel bin with lid, 4.5 litres - Ref. 465

| Height    | 310mm                           |
|-----------|---------------------------------|
| Depth     | 70mm                            |
| Width     | 210mm                           |
| Thickness | 1mm                             |
| Finish    | Bright polished stainless steel |
| Norms     | <u> </u>                        |
| Warranty  | 30 SE WARRANTY                  |
|           |                                 |