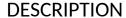

## Wall-mounted stainless steel bin with lid, 4.5 litres

Ref. 465

Bin for paper towels and waste paper with lid

2025 UK public price excluding VAT: £147.80

Wall-mounted stainless steel bin with lid, 4.5 litres - Ref. 465

Slimline wall-mounted rectangular stainless steel bin for paper towels and waste paper.

Robust model with lid. Bright polished stainless steel bin. Capacity 4.5 litres. Stainless steel 1mm thick.

Dimensions: 70 x 210 x 310mm.