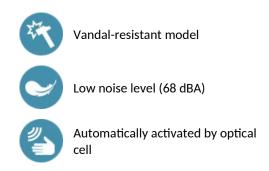

### **ADVANTAGES**

#### DESCRIPTION

Hand dryer automatically activated by optical cell, with 360° nozzle - Ref. 6613D

Automatic hand dryer. Vandal-resistant model. Electrical hand dryer automatically activated via optical cell. 360° rotating nozzle. Metal thickness: 1.2mm. Cover 304 stainless steel, bright polished finish. Dimensions: 210 x 280 x 220mm. Weight: 3.5kg. Power: 2,000W. 50-60Hz. Airflow: 95 l/second. Low noise level: 68 dBA. Maximum safety, Class II insulation(double electrical insulation), IP23. CE marked, TÜV GS. 3-year warranty.