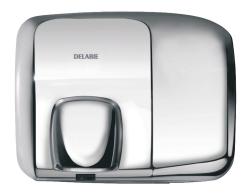

# Hand dryer automatically activated by optical cell, with 360° nozzle

Ref. 6613D

**Optical cell** 

2025 UK public price excluding VAT: £859.96

#### DESCRIPTION

Hand dryer automatically activated by optical cell, with 360° nozzle - Ref. 6613D

Automatic hand dryer. Vandal-resistant model. Electrical hand dryer automatically activated via optical cell. 360° rotating nozzle. Metal thickness: 1.2mm. Cover 304 stainless steel, bright polished finish. Dimensions: 210 x 280 x 220mm. Weight: 3.5kg. Power: 2,000W. 50-60Hz. Airflow: 95 l/second. Low noise level: 68 dBA. Maximum safety, Class II insulation(double electrical insulation), IP23. CE marked, TÜV GS. 3-year warranty.