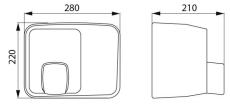

## **TECHNICAL CHARACTERISTICS**

Hand dryer automatically activated by optical cell, with 360° nozzle  $\,$  - Ref. 6613D

| Height    | 220mm                                      |
|-----------|--------------------------------------------|
| Depth     | 210mm                                      |
| Width     | 280mm                                      |
| Thickness | 1.2mm                                      |
| Finish    | 304 stainless steel, bright polished cover |
| Norms     | CE 💿                                       |
| Warranty  |                                            |