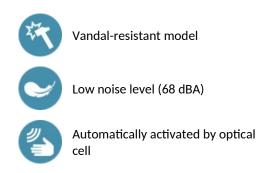

### **ADVANTAGES**

#### Automatic hand dryer. Vandal-resistant model. Automatically activated via optical cell. 360° rotating nozzle. Metal thickness: 1.2mm. White, enamelled cast steel cover. Dimensions: 210 x 280 x 220mm. Weight: 3.5kg. Power: 2,000W.50-60 Hz. Air flow: 95 I/sec. Low noise level: 68 dBA. Class II maximum security (double insulated electrical appliance), IP23. CE, TÜV GS. Warranty: 3 years.