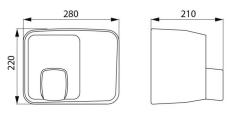

## Hand dryer automatically activated by optical cell, with 360° nozzle $\,$ - Ref. 6615 $\,$

| Height    | 220mm                             |
|-----------|-----------------------------------|
| Depth     | 210mm                             |
| Width     | 280mm                             |
| Thickness | 1.2mm                             |
| Finish    | White, enamelled cast steel cover |
| Norms     | CE                                |
| Warranty  | 63                                |

#### Automatic hand dryer. Vandal-resistant model. Automatically activated via optical cell. 360° rotating nozzle. Metal thickness: 1.2mm. White, enamelled cast steel cover. Dimensions: 210 x 280 x 220mm. Weight: 3.5kg. Power: 2,000W.50-60 Hz. Air flow: 95 I/sec. Low noise level: 68 dBA. Class II maximum security (double insulated electrical appliance), IP23. CE, TÜV GS. Warranty: 3 years.