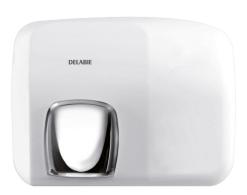

# Hand dryer automatically activated by optical cell, with 360° nozzle

Ref. 6615

**Optical cell** 

2024 UK public price excluding VAT: £759.02

### DESCRIPTION

Hand dryer automatically activated by optical cell, with 360° nozzle - Ref. 6615

#### Automatic hand dryer. Vandal-resistant model. Automatically activated via optical cell. 360° rotating nozzle. Metal thickness: 1.2mm. White, enamelled cast steel cover. Dimensions: 210 x 280 x 220mm. Weight: 3.5kg. Power: 2,000W.50-60 Hz. Air flow: 95 I/sec. Low noise level: 68 dBA. Class II maximum security (double insulated electrical appliance), IP23. CE, TÜV GS. Warranty: 3 years.