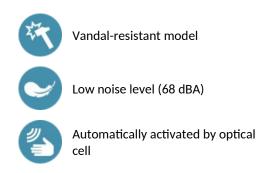

#### Automatic hand dryer. Vandal-resistant model. Automatically activated via optical cell. 360° rotating nozzle. Metal thickness: 1.2mm. White, enamelled cast steel cover. Dimensions: 210 x 280 x 220mm. Weight: 3.5kg. Power: 2,000W.50-60 Hz. Air flow: 95 I/sec. Low noise level: 68 dBA. Class II maximum security (double insulated electrical appliance), IP23. CE, TÜV GS. Warranty: 3 years.

### **ADVANTAGES**