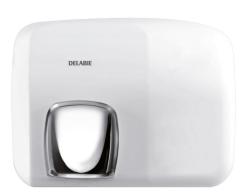

# Hand dryer automatically activated by optical cell, with 360° nozzle

Ref. 6615

**Optical cell** 

2025 UK public price excluding VAT: £781.80

### DESCRIPTION

Hand dryer automatically activated by optical cell, with 360° nozzle - Ref. 6615

#### Automatic hand dryer. Vandal-resistant model. Automatically activated via optical cell. 360° rotating nozzle. Metal thickness: 1.2mm. White, enamelled cast steel cover. Dimensions: 210 x 280 x 220mm. Weight: 3.5kg. Power: 2,000W.50-60 Hz. Air flow: 95 I/sec. Low noise level: 68 dBA. Class II maximum security (double insulated electrical appliance), IP23. CE, TÜV GS. Warranty: 3 years.