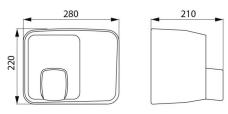

#### Automatic hand dryer. Vandal-resistant model. Automatically activated via optical cell. 360° rotating nozzle. Metal thickness: 1.2mm. White, enamelled cast steel cover. Dimensions: 210 x 280 x 220mm. Weight: 3.5kg. Power: 2,000W.50-60 Hz. Air flow: 95 I/sec. Low noise level: 68 dBA. Class II maximum security (double insulated electrical appliance), IP23. CE, TÜV GS. Warranty: 3 years.

## Hand dryer automatically activated by optical cell, with 360° nozzle $\,$ - Ref. 6615 $\,$

| Height    | 220mm                             |
|-----------|-----------------------------------|
| Depth     | 210mm                             |
| Width     | 280mm                             |
| Thickness | 1.2mm                             |
| Finish    | White, enamelled cast steel cover |
| Norms     | CE                                |
| Warranty  | <b></b>                           |