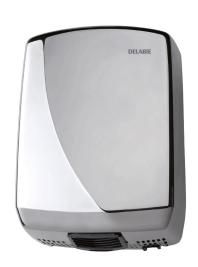

## Automatic hand dryer activated via optical cell, 304 stainless steel

Ref. 6631

Optical cell

2024 UK public price excluding VAT: £607.21

## **DESCRIPTION**

Automatic hand dryer activated via optical cell, 304 stainless steel - Ref. 6631

Automatically activated by optical cell.

304 stainless steel cover, bright polished finish.

Dimensions: 124 x 216 x 318mm.

Weight: 3.8kg.

Power: 1,960W. 50 Hz. Airflow: 65 l/second. Flow noise level: 58 dBA.

Class I, IPX1. CE marked, TÜV GS. 3-year warranty.

## **ADVANTAGES**

Low sound level (58 dBA)

Automatically activated by optical cell