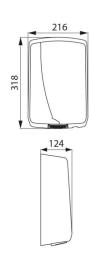

## **DESCRIPTION**

Automatic hand dryer activated via optical cell, 304 stainless steel - Ref. 6631

Automatically activated by optical cell.

304 stainless steel cover, bright polished finish.

Dimensions: 124 x 216 x 318mm.

## **TECHNICAL CHARACTERISTICS**

Automatic hand dryer activated via optical cell, 304 stainless steel - Ref. 6631

| 318mm                                     |
|-------------------------------------------|
| 124mm                                     |
| 216mm                                     |
| Bright polished 304 stainless steel cover |
| CE (I)                                    |
|                                           |
|                                           |