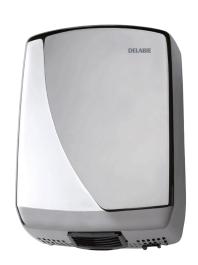

## Automatic hand dryer activated via optical cell, 304 stainless steel

Ref. 6631

Optical cell

2025 UK public price excluding VAT: £625.42

## **DESCRIPTION**

Automatic hand dryer activated via optical cell, 304 stainless steel - Ref. 6631

Automatically activated by optical cell.

304 stainless steel cover, bright polished finish.

Dimensions: 124 x 216 x 318mm.

## **ADVANTAGES**

Low sound level (58 dBA)

Automatically activated by optical cell