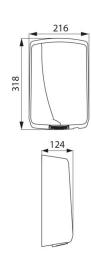

## **DESCRIPTION**

Automatic hand dryer activated via optical cell, 304 stainless steel - Ref. 6631

Automatically activated by optical cell.

304 stainless steel cover, bright polished finish.

Dimensions: 124 x 216 x 318mm.

## **TECHNICAL CHARACTERISTICS**

Automatic hand dryer activated via optical cell, 304 stainless steel - Ref. 6631

| Height   | 318mm                                     |
|----------|-------------------------------------------|
| Depth    | 124mm                                     |
| Width    | 216mm                                     |
| Finish   | Bright polished 304 stainless steel cover |
| Norms    | CE ©                                      |
| Warranty |                                           |