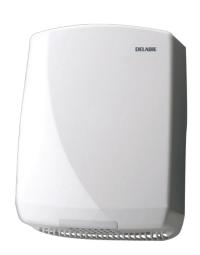

## Hand dryer automatically activated by optical cell, white ABS

Ref. 6621

Optical cell

2024 UK public price excluding VAT: £319.09

## **DESCRIPTION**

Hand dryer automatically activated by optical cell, white ABS - Ref. 6621

Automatic hand dryer.

Automatically activated by optical cell.

White ABS cover.

Dimensions: 124 x 216 x 318mm.

Weight: 3.8kg.