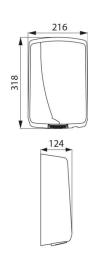

## **DESCRIPTION**

Hand dryer automatically activated by optical cell, white ABS - Ref. 6621

Automatic hand dryer.

Automatically activated by optical cell.

White ABS cover.

Dimensions: 124 x 216 x 318mm.

Weight: 3.8kg.

## **TECHNICAL CHARACTERISTICS**

Hand dryer automatically activated by optical cell, white ABS - Ref. 6621

| Height   | 318mm               |
|----------|---------------------|
| Depth    | 124mm               |
| Width    | 216mm               |
| Finish   | White ABS cover     |
| Norms    | <b>C</b> € <b>©</b> |
| Warranty | S. Marialist        |