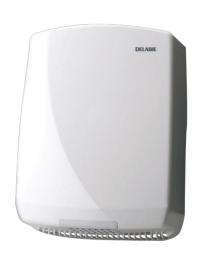

## Hand dryer automatically activated by optical cell, white ABS

Ref. 6621

Optical cell

2025 UK public price excluding VAT: £328.67

## **DESCRIPTION**

Hand dryer automatically activated by optical cell, white ABS - Ref. 6621

Automatic hand dryer.

Automatically activated by optical cell.

White ABS cover.

Dimensions: 124 x 216 x 318mm.

Weight: 3.8kg.