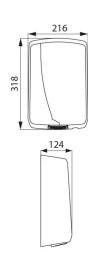

## **DESCRIPTION**

Hand dryer automatically activated by optical cell, white ABS - Ref. 6621

Automatic hand dryer.

Automatically activated by optical cell.

White ABS cover.

Dimensions: 124 x 216 x 318mm.

Weight: 3.8kg.

## **TECHNICAL CHARACTERISTICS**

Hand dryer automatically activated by optical cell, white ABS - Ref. 6621

| Height   | 318mm           |
|----------|-----------------|
| Depth    | 124mm           |
| Width    | 216mm           |
| Finish   | White ABS cover |
| Norms    | C€ ©            |
| Warranty |                 |