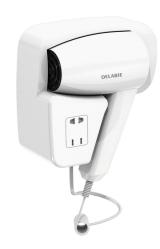

## Wall-mounted hair dryer with shaver socket

Ref. 6624

White ABS

2025 UK public price excluding VAT: £135.57

## **DESCRIPTION**

Wall-mounted hair dryer with shaver socket - Ref. 6624

Wall-mounted hair dryer.
Operated by sensor switch.
Safety switch on the cradle.
2 drying temperatures.
Hair dryer for hotels with shaver plug.
White ABS cover.
Dimensions: 110 x 180 x 170mm.