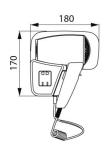

## **DESCRIPTION**

Wall-mounted hair dryer with shaver socket - Ref. 6624

Wall-mounted hair dryer.
Operated by sensor switch.
Safety switch on the cradle.
2 drying temperatures.
Hair dryer for hotels with shaver plug.
White ABS cover.
Dimensions: 110 x 180 x 170mm.

## TECHNICAL CHARACTERISTICS

Wall-mounted hair dryer with shaver socket - Ref. 6624

| Height   | 170mm     |  |
|----------|-----------|--|
| Width    | 180mm     |  |
| Finish   | White ABS |  |
| Norms    | CE ©      |  |
| Warranty | 6         |  |
|          |           |  |