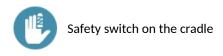

## **DESCRIPTION**

Wall-mounted hair dryer with shaver socket - Ref. 6624

Wall-mounted hair dryer.
Operated by sensor switch.
Safety switch on the cradle.
2 drying temperatures.
Hair dryer for hotels with shaver plug.
White ABS cover.
Dimensions: 110 x 180 x 170mm.