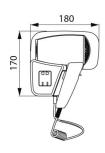

## **DESCRIPTION**

Wall-mounted hair dryer with shaver socket - Ref. 6624

Wall-mounted hair dryer.
Operated by sensor switch.
Safety switch on the cradle.
2 drying temperatures.
Hair dryer for hotels with shaver plug.
White ABS cover.
Dimensions: 110 x 180 x 170mm.

## TECHNICAL CHARACTERISTICS

Wall-mounted hair dryer with shaver socket - Ref. 6624

| Height   | 170mm     |  |
|----------|-----------|--|
| Width    | 180mm     |  |
| Finish   | White ABS |  |
| Norms    | CE ©      |  |
| Warranty | <b>5</b>  |  |
|          |           |  |