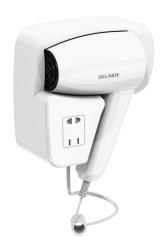

## Wall-mounted hair dryer with shaver socket

Ref. 6624

White ABS

2024 UK public price excluding VAT: £131.63

## **DESCRIPTION**

Wall-mounted hair dryer with shaver socket - Ref. 6624

Wall-mounted hair dryer.
Operated by sensor switch.
Safety switch on the cradle.
2 drying temperatures.
Hair dryer for hotels with shaver plug.
White ABS cover.
Dimensions: 110 x 180 x 170mm.

Weight: 1.3kg.

Power: 1,200W. Air flow: 14 l/sec.

Class II. CE, TÜV GS. Warranty: 3 years.