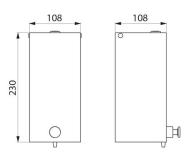

Capacity: 1 litre.

Dimensions: 108 x 108 x 230mm.

Wall-mounted soap dispenser with a 30-year warranty.

## TECHNICAL CHARACTERISTICS

Wall-mounted liquid soap dispenser, 1 litre - Ref. 6580

| Height        | 230mm                                |
|---------------|--------------------------------------|
| Depth         | 108mm                                |
| Width         | 108mm                                |
| Thickness     | 1mm                                  |
| Finish        | 304 stainless steel, bright polished |
| Norms         | <u>©</u>                             |
| Warranty      | 30 g                                 |
| Repairability | 50°s                                 |
|               |                                      |