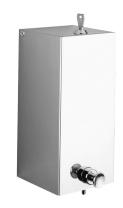

## **DESCRIPTION**

Wall-mounted liquid soap dispenser, 1 litre - Ref. 6580

Wall-mounted rectangular liquid soap dispenser.
Vandal-resistant model with lock and standard DELABIE key.
No waste, non-drip (waterproof) pump dispenser.
Bright polished 304 stainless steel finish.
Stainless steel thickness: 1mm.

Capacity: 1 litre.

Dimensions: 108 x 108 x 230mm.

Wall-mounted soap dispenser with a 30-year warranty.

## **ADVANTAGES**

Vandal-resistant: lock, no waste pump

Bacteriostatic 304 stainless steel

Easy to maintain: standard DELABIE