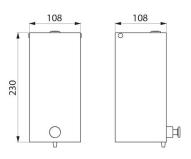

Capacity: 1 litre.

Dimensions: 108 x 108 x 230mm.

Wall-mounted soap dispenser with a 30-year warranty.

## TECHNICAL CHARACTERISTICS

Wall-mounted liquid soap dispenser, 1 litre - Ref. 6580

| Height        | 230mm                                |
|---------------|--------------------------------------|
| Depth         | 108mm                                |
| Width         | 108mm                                |
| Thickness     | 1mm                                  |
| Finish        | 304 stainless steel, bright polished |
| Norms         | <u>©</u>                             |
| Warranty      | 30 WARRANTY                          |
| Repairability | SECULARIZED.                         |
|               |                                      |