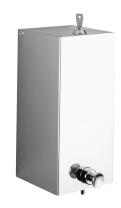

## Wall-mounted liquid soap dispenser, 1 litre

Ref. 6580

Rectangular

2024 UK public price excluding VAT: £177.28

## **DESCRIPTION**

Wall-mounted liquid soap dispenser, 1 litre - Ref. 6580

Wall-mounted rectangular liquid soap dispenser.
Vandal-resistant model with lock and standard DELABIE key.
No waste, non-drip (waterproof) pump dispenser.
Bright polished 304 stainless steel finish.
Stainless steel thickness: 1mm.

## **ADVANTAGES**

Vandal-resistant: lock, no waste

Bacteriostatic 304 stainless steel

Easy to maintain: standard DELABIE

key