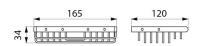

#### DESCRIPTION

Wall-mounted angled wire soap basket - Ref. 3569

Wall-mounted corner soap basket. Robust model. Bright polished stainless steel finish. Dimensions: 120 x 165 x 34mm. 30-year warranty.

#### Wall-mounted angled wire soap basket - Ref. 3569

| Height   | 34mm                            |
|----------|---------------------------------|
| Depth    | 120mm                           |
| Width    | 165mm                           |
| Finish   | Bright polished stainless steel |
| Norms    | <u>0</u>                        |
| Warranty | <b>30</b> §                     |