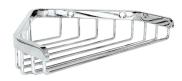

# Wall-mounted angled wire soap basket

Ref. 3569

Bright polished stainless steel

2025 UK public price excluding VAT: £42.02

#### DESCRIPTION

Wall-mounted angled wire soap basket - Ref. 3569

Wall-mounted corner soap basket. Robust model. Bright polished stainless steel finish. Dimensions: 120 x 165 x 34mm. 30-year warranty.