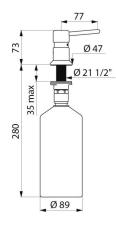

#### Liquid soap dispenser, 1-litre - Ref. 729008

| Height        | 73mm, beneath the basin<br>280mm            |
|---------------|---------------------------------------------|
| Spout length  | 77mm                                        |
| Volume        | 1-litre tank                                |
| Finish        | Chrome-plated brass body and<br>push-button |
| Norms         | 0                                           |
| Warranty      | 30 M                                        |
| Repairability | 150 M                                       |