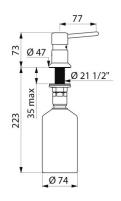

## **TECHNICAL CHARACTERISTICS**

Liquid soap dispenser, 0.5-litre - Ref. 729508

| Height        | 73mm, under basin 223mm                |
|---------------|----------------------------------------|
| Spout length  | 77mm                                   |
| Volume        | 0.5L tank                              |
| Finish        | Body and button in chrome-plated brass |
| Norms         |                                        |
| Warranty      | 30 g                                   |
| Repairability | 50gg<br>REPARABILITY                   |
|               |                                        |