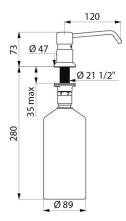

#### Liquid soap dispenser, 1-litre - Ref. 729012

| Height        | 73mm, under basin 280mm                |
|---------------|----------------------------------------|
| Spout length  | 120mm                                  |
| Volume        | 1-litre tank                           |
| Finish        | Body and button in chrome-plated brass |
| Norms         | 0                                      |
| Warranty      | 30 H                                   |
| Repairability | 500                                    |