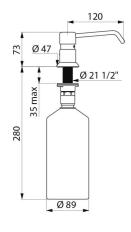

## **TECHNICAL CHARACTERISTICS**

Liquid soap dispenser, 1-litre - Ref. 729012

| Height        | 73mm, under basin 280mm                |
|---------------|----------------------------------------|
| Spout length  | 120mm                                  |
| Volume        | 1-litre tank                           |
| Finish        | Body and button in chrome-plated brass |
| Norms         |                                        |
| Warranty      | 30 g                                   |
| Repairability | 50 g                                   |