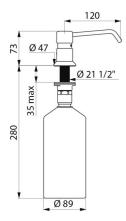

#### Liquid soap dispenser, 1-litre - Ref. 729012

| Height        | 73mm, under basin 280mm                |
|---------------|----------------------------------------|
| Spout length  | 120mm                                  |
| Volume        | 1-litre tank                           |
| Finish        | Body and button in chrome-plated brass |
| Norms         | 0                                      |
| Warranty      | 30 H                                   |
| Repairability | 500                                    |