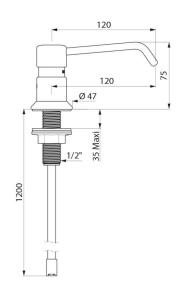

## TECHNICAL CHARACTERISTICS

Liquid soap dispenser - Ref. 729112

| Height        | 73mm                                         |
|---------------|----------------------------------------------|
| Length        | 1.2m tube                                    |
| Spout length  | 120mm                                        |
| Finish        | Chrome-plated brass body and push-<br>button |
| Norms         |                                              |
| Warranty      | 30 g                                         |
| Repairability | STEARWARDERY                                 |
|               |                                              |