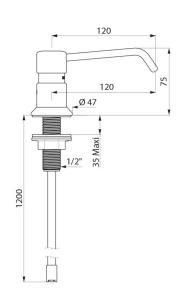

## TECHNICAL CHARACTERISTICS

Liquid soap dispenser - Ref. 729112

| Height        | 73mm                                         |
|---------------|----------------------------------------------|
| Length        | 1.2m tube                                    |
| Spout length  | 120mm                                        |
| Finish        | Chrome-plated brass body and push-<br>button |
| Norms         |                                              |
| Warranty      | 30 gg                                        |
| Repairability | 50 B<br>REPARABILITY                         |