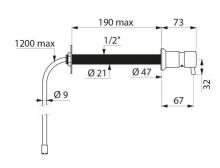

Non-drip system (waterproof).

Mechanism can be locked via grub screw.

For remote tanks (tank not supplied) supplied with a 1.20m flexible tube.

Wall-mounted soap dispenser with 30-year warranty.

## TECHNICAL CHARACTERISTICS

Liquid soap dispenser - Ref. 729150

| Depth         | 75mm                                         |
|---------------|----------------------------------------------|
| Length        | For walls up to 190mm                        |
| Spout length  | 32mm                                         |
| Finish        | Chrome-plated brass body and push-<br>button |
| Norms         | $oldsymbol{\mathbb{Q}}$                      |
| Warranty      | 30 g                                         |
| Repairability | 50 g                                         |
|               |                                              |